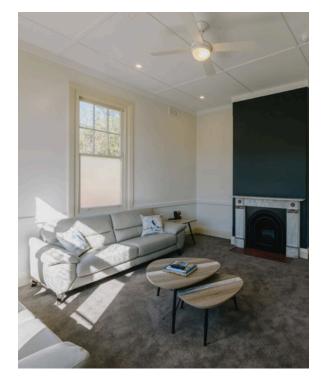

#### **THREE-BEDROOM COTTAGES**

Once used as quarantine staff homes, these spacious three bedroom cottages have spectacular views of the grounds, harbour and historic buildings of Q Station. They feature one king room as well as two queen rooms, a living room, bathroom and kitchenette with cooking facilities. While every cottage is different, most feature backyards with balconies or a verandah. These rooms are great rooms if looking for a twin share option or a re-connection cottage.

#### **TERRACES**

The Terraces, originally used as doctors and nurses quarters, provide the ultimate accommodation choice for families or groups due to their more private location away from the main accommodation precinct. Nestled in the hill surrounded by National Park with sweeping views across the top of Boilerhouse Restaurant and headland beyond, these two apartments have different configurations, and sleep six.