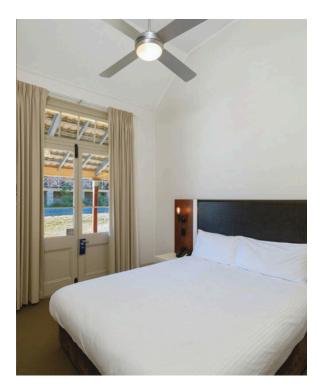

## ACCOMMODATION

Q STATION'S 105 ACCOMMODATION ROOMS ALL OFFER PRIVACY, CONTEMPORARY COMFORT AND A TRULY UNIQUE SETTING TO COMPLETE YOUR RELAXING EXPERIENCE OF THE SITE.

Choose from rooms with panoramic views of Sydney's incredible harbour, the extensive grounds or the historic buildings of Q Station.

#### **HERITAGE ROOMS**

Our Heritage rooms come in four distinct rooms types including our Heritage Harbourside rooms featuring stunning glimpses of Sydney Harbour, as well as our Heritage Queen, Heritage King and Heritage Suites. Each room is comfortably designed with either a Queen or King bed, French style doors that open onto the balcony, and ensuite bathroom. Rooms can accommodate 2 people, or out Heritage Suites can accommodate 3 adults or 2 adults and a child.