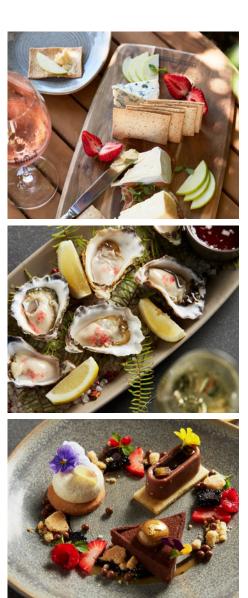

## **FOOD OPTIONS**

#### **CORPORATE WINE PAIRING**

2-Course + Wine Sharing \$140.00 per person

| PLATTERS (Serves 8 - 10 Guests)                                                                                            |                      |
|----------------------------------------------------------------------------------------------------------------------------|----------------------|
| Antipasti<br>Selection of cured meats, marinated<br>vegetables, olives and lavosh crackers                                 | \$90.00 per platter  |
| Cheeses<br>Selection of three Australian<br>cheeses with quince paste,<br>grapes and lavosh crackers                       | \$90.00 per platter  |
| Oysters<br>Two dozen freshly shucked<br>Sydney rock oysters with lemon<br>and mignonette dressing                          | \$130.00 per platter |
| Hot Finger Food<br>Includes chef selection of four hot<br>items, including one vegetarian                                  | \$90.00 per platter  |
| Steamer Baskets<br>Includes BBQ pork buns, vegetable<br>gow and crispy chicken and prawn<br>wontons with soy dipping sauce | \$90.00 per platter  |
| Sushi - 60 pieces<br>Selection maki rolls, California rolls<br>and nigiri with soy and wasabi                              | \$260.00 per platter |
| Seasonal Fruits                                                                                                            | \$70.00 per platter  |
| Petits Fours<br>3 pieces per person                                                                                        | \$12.00 per platter  |