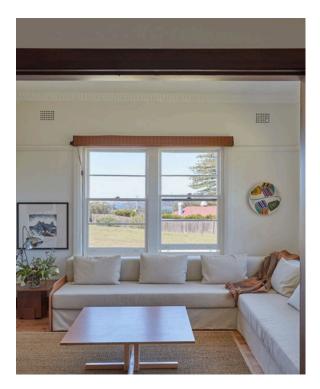

#### **THREE-BEDROOM COTTAGES**

Once used as quarantine staff homes, these spacious three bedroom cottages have spectacular views of the grounds, harbour and historic buildings of Q Station. They feature one king room as well as two queen rooms, a living room, bathroom and kitchenette with cooking facilities. While every cottage is different, most feature backyards with balconies or a verandah. These rooms are great rooms if looking for a twin share option or a re-connection cottage.

#### **TERRACES**

The Terraces, originally used as doctors and nurses quarters, provide the ultimate accommodation choice for families or groups due to their more private location away from the main accommodation precinct. Nestled in the hill surrounded by National Park with sweeping views across the top of Boilerhouse Restaurant and headland beyond, these two apartments have different configurations, and sleep six.