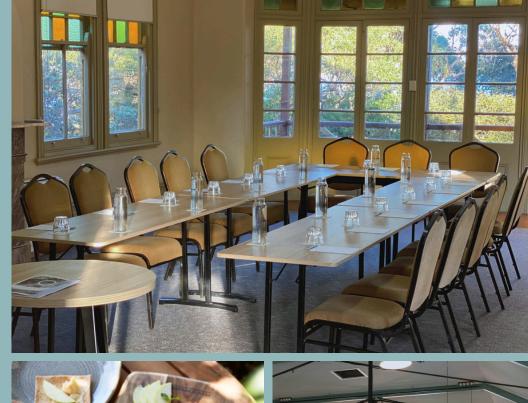

Host a meeting, event, or multi-day conference in any or all of the 11 heritage-listed meeting and events spaces. Each space offers a unique outlook across the 33 hectares the property occupies, as well as unique features that speak to the fascinating history of the site.

## **EVENT SPACE CAPACITIES**

| <b>MEETINGS &amp; EVENTS</b>                                                                  | 00<br>0000000<br>0000000<br>0000000<br>0000000<br>00000 | CLASSROOM | BOARDROOM | 0<br>0<br>0<br>0<br>0<br>0<br>0<br>0<br>0<br>0<br>0<br>0<br>0<br>0<br>0<br>0<br>0<br>0<br>0 | ۩8<br>S©8 S©8<br>CABARET |
|-----------------------------------------------------------------------------------------------|---------------------------------------------------------|-----------|-----------|---------------------------------------------------------------------------------------------|--------------------------|
| <b>P3 - Former Men's Smoking Room</b><br>10 x 6 metres   60 sq metres   4.13 metres high      | 48                                                      | 24        | 20        | 25                                                                                          | -                        |
| <b>P7 - Former Ladies' Sewing Room</b><br>10 x 6 metres   60 sq metres   4.13 metres high     | 48                                                      | 24        | 20        | 25                                                                                          | -                        |
| <b>P10 - Dr Mackellar Room</b><br>8.5 x 5.5 metres   46.75 sq metres   3.67 metres high       | 36                                                      | 18        | 15        | 15                                                                                          | -                        |
| <b>P12 - Dr Salter Room</b><br>7.5 x 4.8 metres   36 sq metres   3.55 metres high             | _                                                       | _         | 12        | -                                                                                           | -                        |
| <b>P15 - Former Asiatics</b><br>15 x 8.5 metres   127.5 sq metres   4.97 metres high          | 80                                                      | 40        | 26        | 26<br>(DU 42)                                                                               | 40                       |
| <b>P16 – Former Asiatics</b><br>15 x 8.5 metres   127.5 sq metres   4.97 metres high          | 80                                                      | 40        | 26        | 26<br>(DU 42)                                                                               | 40                       |
| <b>P27 – Governor Bourke Baliroom</b><br>29.4 x 9.5 metres   279 sq metres   4.45 metres high | 200                                                     | 100       | -         | -                                                                                           | 112                      |
| <b>A2 - Dr Cumpston Room</b><br>11.5 x 8.5 metres   167 sq metres   3.45 metres high          | 120                                                     | 60        | 26        | 36                                                                                          | 63                       |
| H1A - Nurse Ford<br>13.2 x 7.3 metres   96 sq metres   4.5 metres high                        | 90                                                      | 45        | 26        | 32                                                                                          | 56                       |
| H1B - Nurse Egan<br>13.2 x 7.3 metres   96 sq metres   4.5 metres high                        | 90                                                      | 45        | 26        | 32                                                                                          | 56                       |