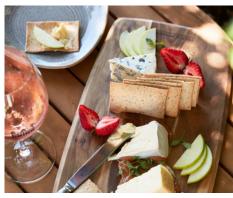

### PLATTERS (Serves 8 - 10 Guests)

crackers, fresh bread

| Antipasti                                                                                 | \$90.00 per platter  |
|-------------------------------------------------------------------------------------------|----------------------|
| Selection of cured meats, marinated vegetables, olives and lavosh crackers                |                      |
| Cheeses                                                                                   | \$90.00 per platter  |
| Selection of three Australian<br>cheeses with quince paste,<br>grapes and lavosh crackers |                      |
| Oysters                                                                                   | \$130.00 per platter |
| Two dozen freshly shucked<br>Sydney rock oysters with lemon<br>and mignonette dressing    |                      |
| Hot Finger Food                                                                           | \$90.00 per platter  |
| Includes chef selection of four hot<br>items, including one vegetarian                    |                      |
| Sushi - 60 pieces                                                                         | \$260.00 per platter |
| Selection maki rolls, California rolls<br>and nigiri with soy and wasabi                  |                      |
| Seasonal Fruits                                                                           | \$70.00 per platter  |
| Petits Fours                                                                              | \$12.00 per person   |
| 3 pieces per person                                                                       |                      |
| GRAZING TABLE                                                                             |                      |
| Selection of charcuterie, cheeses,<br>antipasti, seasonal fruit, lavosh                   | \$25.00 per person   |