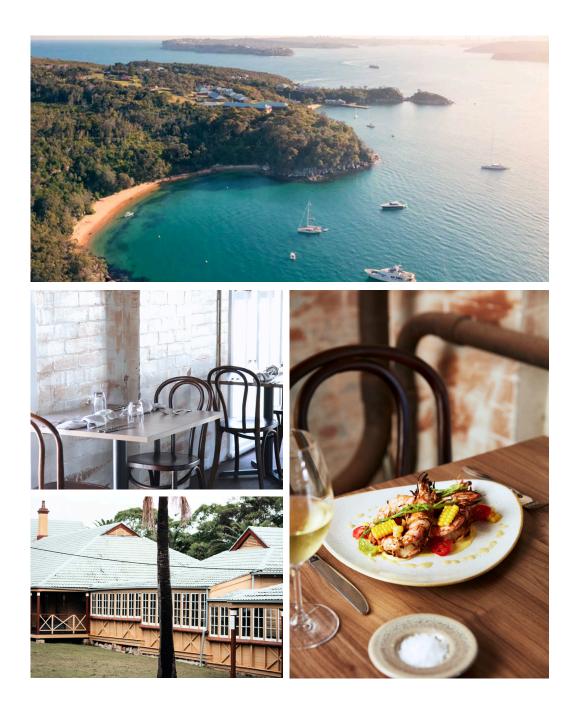

## THE UN-CONFERENCE CONFERENCE VENUE

Located in the stunning Sydney Harbour National Park, Q Station is surrounded by stunning Australian bushland and features panoramic views of Sydney Harbour and Manly Cove.

Located just 30 minutes from the centre of the Sydney CBD, Q Station Manly is a destination in itself, offering the convenience of a city location with all that you would normally associate with a rural retreat. Rejuvenate and inspire your guests in this truly unique setting.

## **DINING OPTIONS**

Q STATION OFFERS A WIDE RANGE OF DINING OPTIONS TO SUIT THE STYLE AND FORMAT OF YOUR MEETING OR EVENT.

Dine harbourside at the Boilerhouse Kitchen & Bar, for the perfect combination of waterside dining and superb food and wine, set against the backdrop of nostalgic buildings. Alternatively, the old Dining Room, Governor Bourke Ballroom, or the Glasshouse make incredible backdrops to a banquet or cocktail style dinner event.