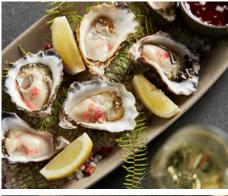

### PLATTERS (Serves 8 - 10 Guests)

crackers, fresh bread

| Antipasti                                                                                 | \$90.00 per platter  |
|-------------------------------------------------------------------------------------------|----------------------|
| Selection of cured meats, marinated vegetables, olives and lavosh crackers                |                      |
| Cheeses                                                                                   | \$90.00 per platter  |
| Selection of three Australian<br>cheeses with quince paste,<br>grapes and lavosh crackers |                      |
| Oysters                                                                                   | \$130.00 per platter |
| Two dozen freshly shucked<br>Sydney rock oysters with lemon<br>and mignonette dressing    |                      |
| Hot Finger Food                                                                           | \$90.00 per platter  |
| Includes chef selection of four hot<br>items, including one vegetarian                    |                      |
| Sushi - 60 pieces                                                                         | \$260.00 per platter |
| Selection maki rolls, California rolls<br>and nigiri with soy and wasabi                  |                      |
| Seasonal Fruits                                                                           | \$70.00 per platter  |
| Petits Fours                                                                              | \$12.00 per person   |
| 3 pieces per person                                                                       |                      |
| GRAZING TABLE                                                                             |                      |
| Selection of charcuterie, cheeses,<br>antipasti, seasonal fruit, lavosh                   | \$25.00 per person   |