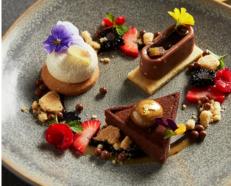

## **DINING OPTIONS**

Q STATION OFFERS A WIDE RANGE OF DINING OPTIONS TO SUIT THE STYLE AND FORMAT OF YOUR MEETING OR EVENT.

Dine harbourside at the Boilerhouse Kitchen & Bar, for the perfect combination of waterside dining and superb food and wine, set against the backdrop of nostalgic buildings. Alternatively, the old Dining Room, Governor Bourke Ballroom, or the Glasshouse make incredible backdrops to a banquet or cocktail style dinner event.

## FOOD OPTIONS