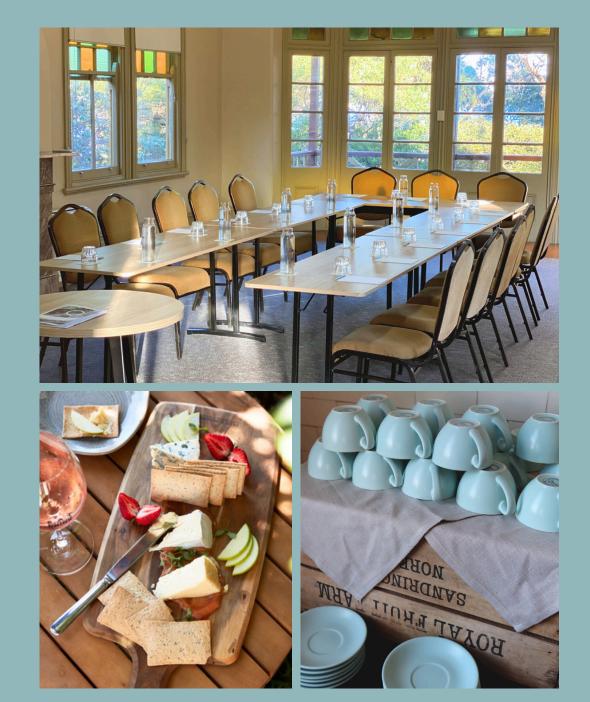

Host a meeting, event, or multi-day conference in any or all of the 11 heritage-listed meeting and events spaces. Each space offers a unique outlook across the 33 hectares the property occupies, as well as unique features that speak to the fascinating history of the site.

### PLATTERS (Serves 8 - 10 Guests)

crackers, fresh bread

| Antipasti                                                                                 | \$90.00 per platter  |
|-------------------------------------------------------------------------------------------|----------------------|
| Selection of cured meats, marinated vegetables, olives and lavosh crackers                |                      |
| Cheeses                                                                                   | \$90.00 per platter  |
| Selection of three Australian<br>cheeses with quince paste,<br>grapes and lavosh crackers |                      |
| Oysters                                                                                   | \$130.00 per platter |
| Two dozen freshly shucked<br>Sydney rock oysters with lemon<br>and mignonette dressing    |                      |
| Hot Finger Food                                                                           | \$90.00 per platter  |
| Includes chef selection of four hot<br>items, including one vegetarian                    |                      |
| Sushi - 60 pieces                                                                         | \$260.00 per platter |
| Selection maki rolls, California rolls<br>and nigiri with soy and wasabi                  |                      |
| Seasonal Fruits                                                                           | \$70.00 per platter  |
| Petits Fours                                                                              | \$12.00 per person   |
| 3 pieces per person                                                                       |                      |
| GRAZING TABLE                                                                             |                      |
| Selection of charcuterie, cheeses,<br>antipasti, seasonal fruit, lavosh                   | \$25.00 per person   |