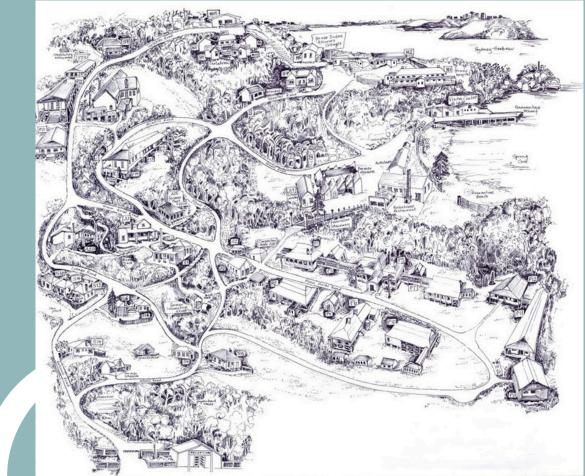

## THE UN-CONFERENCE CONFERENCE VENUE

Located in the stunning Sydney Harbour National Park, Q Station is surrounded by stunning Australian bushland and features panoramic views of Sydney Harbour and Manly Cove.

Host a meeting, event, or multi-day conference in any or all of the 11 heritage-listed meeting and events spaces. Each space offers a unique outlook across the 33 hectares the property occupies, as well as unique features that speak to the fascinating history of the site.

Located just 30 minutes from the centre of the Sydney CBD, Q Station Manly is a destination in itself, offering the convenience of a city location with all that you would normally associate with a rural retreat. Rejuvenate and inspire your guests in this truly unique setting.