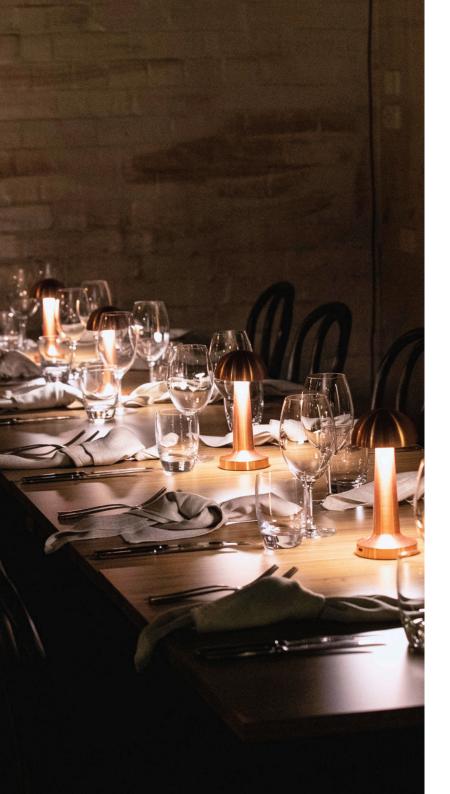

## **DINING OPTIONS**

Q STATION OFFERS A WIDE RANGE OF DINING OPTIONS TO SUIT THE STYLE AND FORMAT OF YOUR MEETING OR EVENT.

Dine harbourside at the Boilerhouse Kitchen & Bar, for the perfect combination of waterside dining and superb food and wine, set against the backdrop of nostalgic buildings. Alternatively, the old Dining Room, Governor Bourke Ballroom, or the Glasshouse make incredible backdrops to a banquet or cocktail style dinner event.