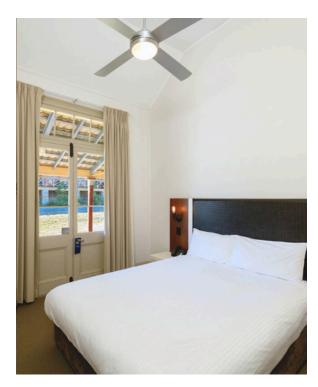

# ACCOMMODATION

Q STATION'S 105 ACCOMMODATION ROOMS ALL OFFER PRIVACY, CONTEMPORARY COMFORT AND A TRULY UNIQUE SETTING TO COMPLETE YOUR RELAXING EXPERIENCE OF THE SITE.

Choose from rooms with panoramic views of Sydney's incredible harbour, the extensive grounds or the historic buildings of Q Station.

### **HERITAGE ROOMS**

Our Heritage rooms come in four distinct rooms types including our Heritage Harbourside rooms featuring stunning glimpses of Sydney Harbour, as well as our Heritage Queen, Heritage King and Heritage Suites. Each room is comfortably designed with either a Queen or King bed, French style doors that open onto the balcony, and ensuite bathroom. Rooms can accommodate 2 people, or our Heritage Suites can accommodate 3 adults or 2 adults and a child.