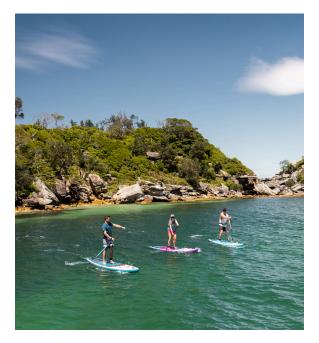

#### KAYAK, SNORKEL OR STAND-UP PADDLE BOARD

We offer a wide range of equipment for kayaking, stand-up paddle boarding, and snorkelling available for rental. With a touch of luck and a keen eye, you might be fortunate enough to catch a glimpse of a playful clownfish nestled among the swaying sea grass.